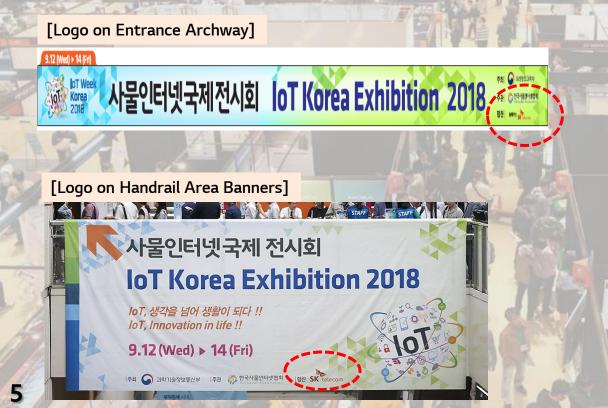

### **Exhibition**: Logo on Entrance Archway and Wall Banner

In the Exhibition hall to enter the logo of the Sponsor on banners and ads. That will present you a great opportunity to advertise the sponsor company.